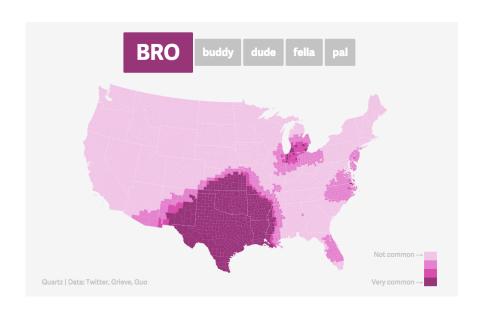

(http://qz.com/316906/the-dude-map-how-american-men-refer-to-their-bros/)

Created by Nikhil Sonnad, December 23, 2014, for Quartz website. The data originally came from accessing Twitter feeds.

What statistical question(s) would you ask given the above graphics? Give 2 examples.

| (1) |  |  |  |
|-----|--|--|--|
|     |  |  |  |
|     |  |  |  |

Version (d)

| Team Members: |  | <br> | Date: |  |
|---------------|--|------|-------|--|
|               |  |      |       |  |
|               |  |      |       |  |