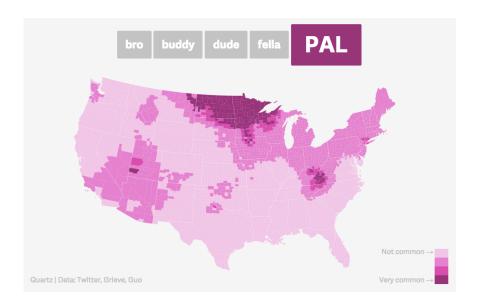

(http://qz.com/316906/the-dude-map-how-american-men-refer-to-their-bros/)

Created by Nikhil Sonnad, December 23, 2014, for Quartz website. The data originally came from accessing Twitter feeds.

What statistical question(s) would you ask given the above graphics? Give 2 examples.

| (1) |  |  |  |
|-----|--|--|--|
|     |  |  |  |
|     |  |  |  |

(2)

Version (b)

| Team Members: |  | <br>Date: |  |
|---------------|--|-----------|--|
|               |  |           |  |
|               |  |           |  |