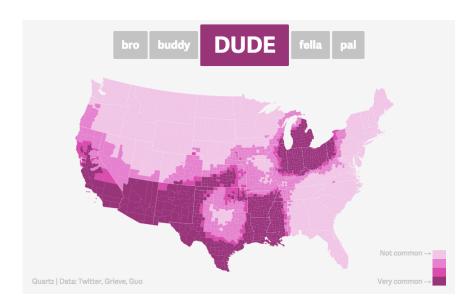

(http://qz.com/316906/the-dude-map-how-american-men-refer-to-their-bros/)

Created by Nikhil Sonnad, December 23, 2014, for Quartz website. The data originally came from accessing Twitter feeds.

What statistical question(s) would you ask given the above graphics? Give 2 examples.

| (1) |  |  |  |
|-----|--|--|--|
|     |  |  |  |
|     |  |  |  |

Version (c)

| Team Members: |  |  | Date: |  |
|---------------|--|--|-------|--|
|               |  |  |       |  |
|               |  |  |       |  |