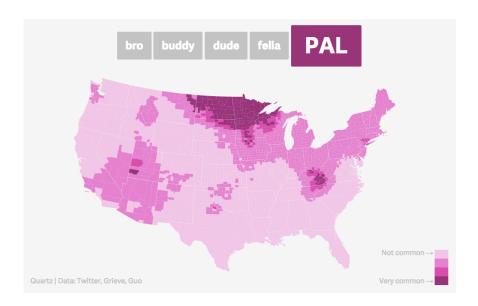

(http://qz.com/316906/the-dude-map-how-american-men-refer-to-their-bros/)

Created by Nikhil Sonnad, December 23, 2014, for Quartz website. The data originally came from accessing Twitter feeds.

What statistical question(s) would you ask given the above graphics? Give 2 examples.

| (1) |  |  |  |
|-----|--|--|--|
|     |  |  |  |
|     |  |  |  |

Version (d)

| Team Members: |  | <br> | Date: |  |
|---------------|--|------|-------|--|
|               |  |      |       |  |
|               |  |      |       |  |