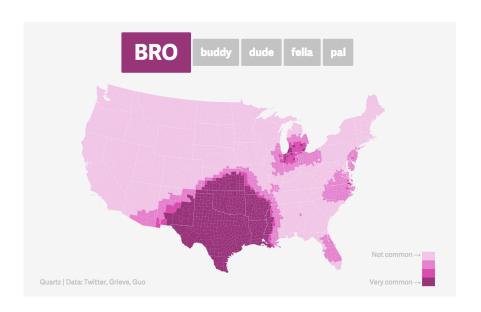

(http://qz.com/316906/the-dude-map-how-american-men-refer-to-their-bros/)

Created by Nikhil Sonnad, December 23, 2014, for Quartz website. The data originally came from accessing Twitter feeds.

What statistical question(s) would you ask given the above graphics? Give 2 examples.

| (1) |  |  |  |
|-----|--|--|--|
|     |  |  |  |
|     |  |  |  |

(2)

Version (b)

| Team Members: |  | <br>Date: |  |
|---------------|--|-----------|--|
|               |  |           |  |
|               |  |           |  |