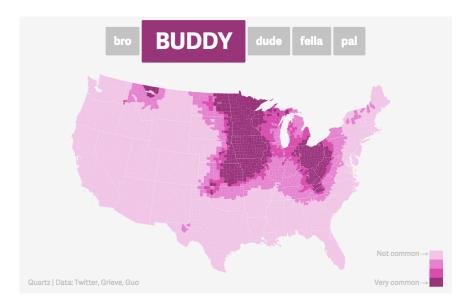

(http://qz.com/316906/the-dude-map-how-american-men-refer-to-their-bros/)

Created by Nikhil Sonnad, December 23, 2014, for Quartz website. The data originally came from accessing Twitter feeds.

What statistical question(s) would you ask given the above graphics? Give 2 examples.

| (1) |  |  |  |
|-----|--|--|--|
|     |  |  |  |
|     |  |  |  |

(2)

Version (b)

| Team Members: |  | <br>Date: |  |
|---------------|--|-----------|--|
|               |  |           |  |
|               |  |           |  |