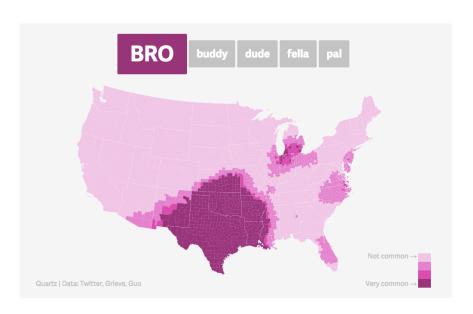

| Team Members: |  | Date: |
|---------------|--|-------|
|               |  |       |
|               |  |       |

(http://qz.com/316906/the-dude-map-how-american-men-refer-to-their-bros/)

Created by Nikhil Sonnad, December 23, 2014, for Quartz website. The data originally came from accessing Twitter feeds.

What statistical question(s) would you ask given the above graphics? Give 2 examples.

| (1) |  |
|-----|--|
|     |  |
|     |  |
| (2) |  |

Version (a)

| Team Members: |  | Date: |  |
|---------------|--|-------|--|
|               |  |       |  |
|               |  |       |  |