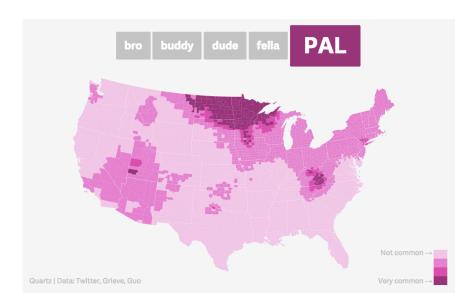

| Team Members: |  | Date: |
|---------------|--|-------|
|               |  |       |
|               |  |       |

(http://qz.com/316906/the-dude-map-how-american-men-refer-to-their-bros/)

Created by Nikhil Sonnad, December 23, 2014, for Quartz website. The data originally came from accessing Twitter feeds.

What statistical question(s) would you ask given the above graphics? Give 2 examples.

| (1) |  |
|-----|--|
|     |  |
|     |  |
| (2) |  |

Version (a)

| Team Members: |  | Date: |  |
|---------------|--|-------|--|
|               |  |       |  |
|               |  |       |  |