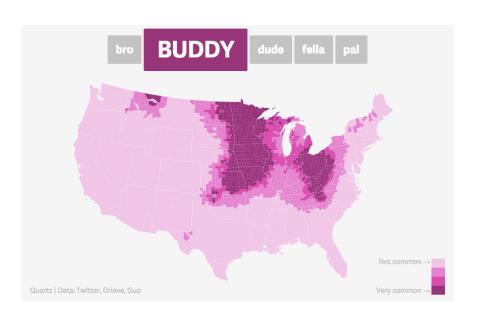

(http://qz.com/316906/the-dude-map-how-american-men-refer-to-their-bros/)

Created by Nikhil Sonnad, December 23, 2014, for Quartz website. The data originally came from accessing Twitter feeds.

What statistical question(s) would you ask given the above graphics? Give 2 examples.

| (1) |  |  |  |
|-----|--|--|--|
|     |  |  |  |
|     |  |  |  |

Version (d)

| Team Members: |  | <br> | Date: |  |
|---------------|--|------|-------|--|
|               |  |      |       |  |
|               |  |      |       |  |