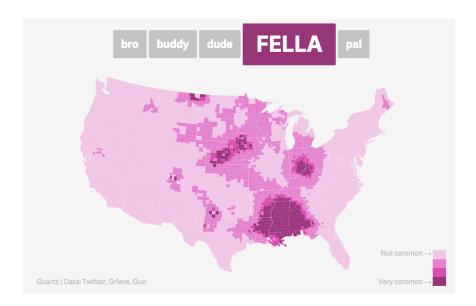

| Team Members: |  | Date: |
|---------------|--|-------|
|               |  |       |
|               |  |       |

(http://qz.com/316906/the-dude-map-how-american-men-refer-to-their-bros/)

Created by Nikhil Sonnad, December 23, 2014, for Quartz website. The data originally came from accessing Twitter feeds.

What statistical question(s) would you ask given the above graphics? Give 2 examples.

| (1) |  |
|-----|--|
|     |  |
|     |  |
| (2) |  |

Version (a)

| Team Members: |  | Date: |  |
|---------------|--|-------|--|
|               |  |       |  |
|               |  |       |  |