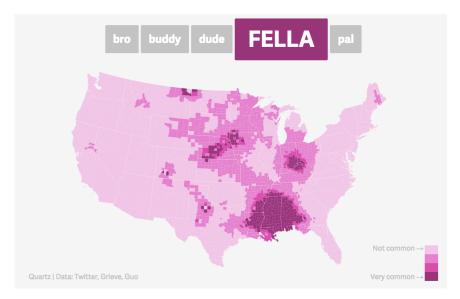

(http://qz.com/316906/the-dude-map-how-american-men-refer-to-their-bros/)

Created by Nikhil Sonnad, December 23, 2014, for Quartz website. The data originally came from accessing Twitter feeds.

What statistical question(s) would you ask given the above graphics? Give 2 examples.

| (1) |  |  |  |
|-----|--|--|--|
|     |  |  |  |
|     |  |  |  |

(2)

Version (b)

| Team Members: |  | <br>Date: |  |
|---------------|--|-----------|--|
|               |  |           |  |
|               |  |           |  |