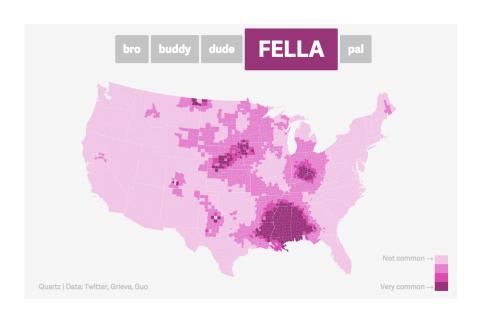

(http://qz.com/316906/the-dude-map-how-american-men-refer-to-their-bros/)

Created by Nikhil Sonnad, December 23, 2014, for Quartz website. The data originally came from accessing Twitter feeds.

What statistical question(s) would you ask given the above graphics? Give 2 examples.

| (1) |  |  |  |
|-----|--|--|--|
|     |  |  |  |
|     |  |  |  |

(2)

Version (b)

| Team Members: |  | <br>Date: |  |
|---------------|--|-----------|--|
|               |  |           |  |
|               |  |           |  |