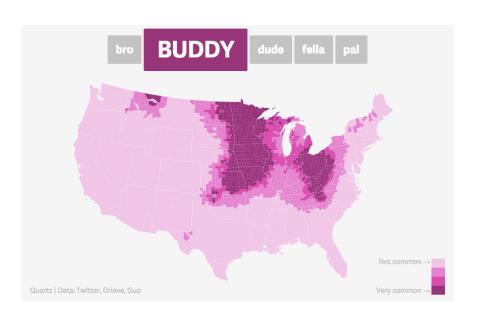

(http://qz.com/316906/the-dude-map-how-american-men-refer-to-their-bros/)

Created by Nikhil Sonnad, December 23, 2014, for Quartz website. The data originally came from accessing Twitter feeds.

What statistical question(s) would you ask given the above graphics? Give 2 examples.

| (1) |  |  |  |
|-----|--|--|--|
|     |  |  |  |
|     |  |  |  |

Version (c)

| Team Members: |  |  | Date: |  |
|---------------|--|--|-------|--|
|               |  |  |       |  |
|               |  |  |       |  |