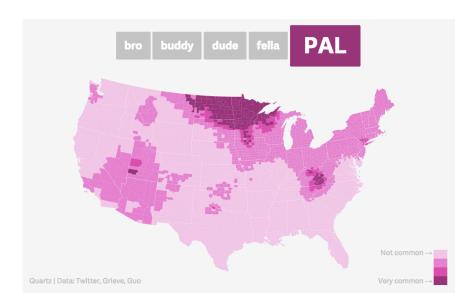

(http://qz.com/316906/the-dude-map-how-american-men-refer-to-their-bros/)

Created by Nikhil Sonnad, December 23, 2014, for Quartz website. The data originally came from accessing Twitter feeds.

What statistical question(s) would you ask given the above graphics? Give 2 examples.

| (1) |  |  |  |
|-----|--|--|--|
|     |  |  |  |
|     |  |  |  |

Version (c)

| Team Members: |  |  | Date: |  |
|---------------|--|--|-------|--|
|               |  |  |       |  |
|               |  |  |       |  |