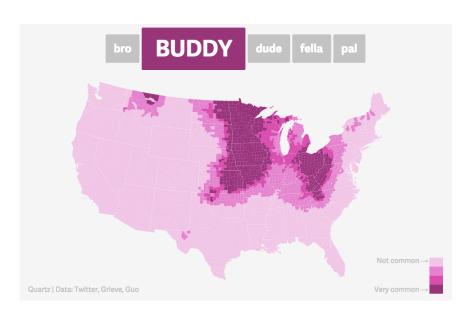

| Team Members: |  | Date: |
|---------------|--|-------|
|               |  |       |
|               |  |       |

(http://qz.com/316906/the-dude-map-how-american-men-refer-to-their-bros/)

Created by Nikhil Sonnad, December 23, 2014, for Quartz website. The data originally came from accessing Twitter feeds.

What statistical question(s) would you ask given the above graphics? Give 2 examples.

| (1) |  |
|-----|--|
|     |  |
|     |  |
| (2) |  |

Version (a)

| Team Members: |  | Date: |  |
|---------------|--|-------|--|
|               |  |       |  |
|               |  |       |  |