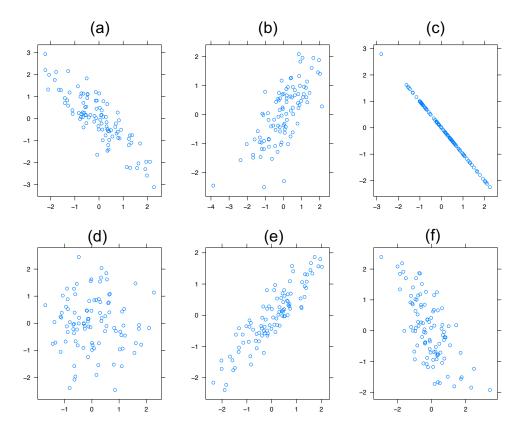

## Instructions:

In teams, study scatterplots (b) through (f). The description of plot (a) was done in class to help you. Then, answer the questions that follow.

Answer the following questions:

1. Describe the strength of association for each plot.

| Plot (a): | Plot (d): |
|-----------|-----------|
| Plot (b): | Plot (e): |
| Plot (c): | Plot (f): |

- 2. Which plots do you think show a strong association? Explain how you made your decision. Refer back to the plots in your explanations.
- 3. Which plots do you think show a weak association? Explain how you made your decision. Refer back to the plots in your explanations.